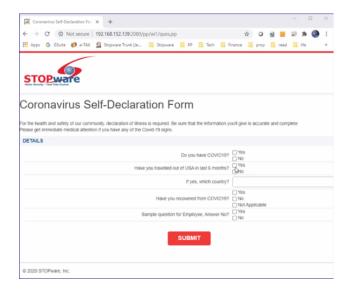

## Provide Contactless Process to Administer Health Screening Surveys to Visitors

PassagePoint's new Visitor Pre-Entry Health Survey Module is designed to easily administer an electronic Daily COVID-19 Screening Questionnaire to Visitors as required by many State Health Departments based on guidance from the Centers for Disease Control & Prevention.

Visitors will be sent the health screening questionnaire prior to their visit to your facility to ensure they are not experiencing any symptoms. If answered correctly Visitor will be sent e-visit pass to finish the registration process. If answered incorrectly, Visitor would will not be allowed entry that day and host will be notified.