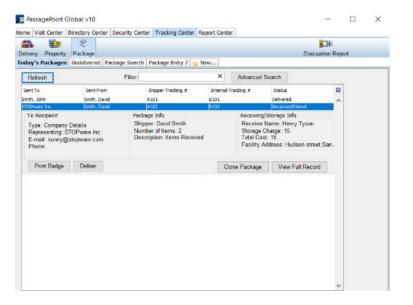

## **Use Your Visitor Management System** to Streamline Your Package Deliveries

In addition to tracking people, deliveries and property, PassagePoint Visitor Management System can now track packages to streamline the process of receiving and delivering packages within your facility.

STOPware's PassagePoint Package Tracking Module allows pending deliveries to be scheduled and tracked before, during and after arrival.

**PassagePoint**>>

**Powered By** 

**O**Pwy