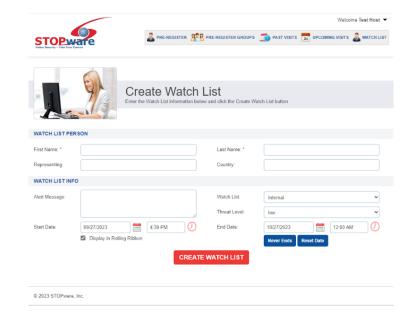

## **Features & Benefits**

- Seamless Watchlist Management: Add and manage Watchlist entries directly through the PassagePoint web interface. Gain the flexibility to update the Watchlist from any location with internet access.
- Role-Based Access Control: Access to the Watchlist web feature is controlled by User Role and User Account, ensuring that only authorized personnel can make updates.
- Unrestricted Mobility: No longer confined to a specific workstation. Easily add individuals of concern to the Watchlist from anywhere, anytime.
- Enhanced Security Measures: Strengthen your facility's security by enabling authorized users to manage Watchlist entries securely from the web interface.