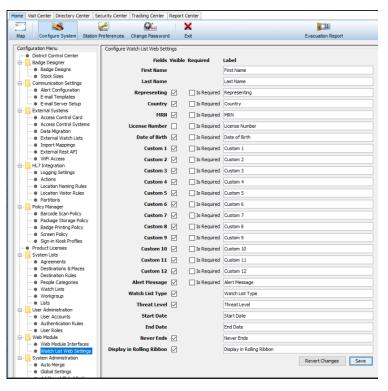

## **Features & Benefits**

- Seamless Watchlist Management: Add and manage Watchlist entries directly through the PassagePoint web interface. Gain the flexibility to update the Watchlist from any location with internet access.
- Role-Based Access Control: Access to the Watchlist web feature is controlled by User Role and User Account, ensuring that only authorized personnel can make updates.
- Unrestricted Mobility: No longer confined to a specific workstation. Easily add individuals of concern to the Watchlist from anywhere, anytime.
- Enhanced Security Measures: Strengthen your facility's security by enabling authorized users to manage Watchlist entries securely from the web interface.