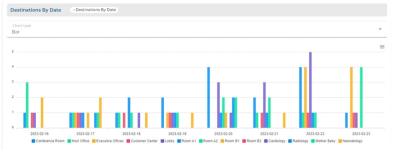

## **Elevate Visitor Management with Insightful Analytics**

PassagePoint's Web Dashboard Module is your gateway to a new level of visitor statistics and reporting. With seamless intranet access, generating PassagePoint Visitor reports is now effortless and limitless for all users. Enjoy the flexibility of tailored views, uniquely designed for each logged-in user. Gain complete situational awareness of your facility from any location, without being confined to the front desk. Unlock the potential of predictive analysis and monitor visitor trends effortlessly.

## **Features & Benefits**

- 360-Degree Facility Overview: Gain comprehensive insight into facility activities without being tied to the front desk.
- Predictive Analysis: Leverage visitor data for informed decision-making and proactive planning.
- Visitor Trend Monitoring: Stay updated on trends within the facility for improved operational efficiency.
- Flexibility and Convenience: Enjoy the freedom for unlimited user access to critical information from anywhere, anytime.
- Real-time Visibility: Stay informed and responsive with up-to-the-minute information on facility activities.
- Customized Views: Tailor views based on individual user profiles for a personalized experience.