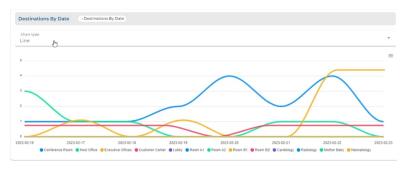

## **Elevate Visitor Management with Insightful Analytics**

PassagePoint's Web Dashboard Module is your gateway to a new level of visitor statistics and reporting. With seamless intranet access, generating PassagePoint Visitor reports is now effortless and limitless for all users. Enjoy the flexibility of tailored views, uniquely designed for each logged-in user. Gain complete situational awareness of your facility from any location, without being confined to the front desk. Unlock the potential of predictive analysis and monitor visitor trends effortlessly.

## **Features & Benefits**

- 360-Degree Facility Overview: Gain comprehensive insight into facility activities without being tied to the front desk.
- Predictive Analysis: Leverage visitor data for informed decision-making and proactive planning.
- Visitor Trend Monitoring: Stay updated on trends within the facility for improved operational efficiency.
- Flexibility and Convenience: Enjoy the freedom for unlimited user access to critical information from anywhere, anytime.
- Real-time Visibility: Stay informed and responsive with up-to-the-minute information on facility activities.
- Customized Views: Tailor views based on individual user profiles for a personalized experience.