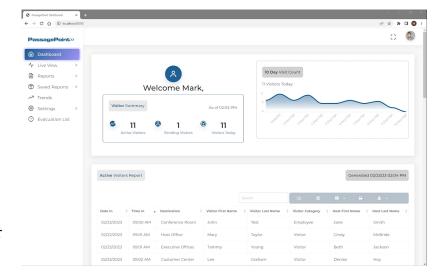

## **Elevate Visitor Management with Insightful Analytics**

PassagePoint's Web Dashboard Module is your gateway to a new level of visitor statistics and reporting. With seamless intranet access, generating PassagePoint Visitor reports is now effortless and limitless for all users. Enjoy the flexibility of tailored views, uniquely designed for each logged-in user. Gain complete situational awareness of your facility from any location, without being confined to the front desk. Unlock the potential of predictive analysis and monitor visitor trends effortlessly.

## **Features & Benefits**

- 360-Degree Facility Overview: Gain comprehensive insight into facility activities without being tied to the front desk.
- Predictive Analysis: Leverage visitor data for informed decision-making and proactive planning.
- Visitor Trend Monitoring: Stay updated on trends within the facility for improved operational efficiency.
- Flexibility and Convenience: Enjoy the freedom for unlimited user access to critical information from anywhere, anytime.
- Real-time Visibility: Stay informed and responsive with up-to-the-minute information on facility activities.
- Customized Views: Tailor views based on individual user profiles for a personalized experience.